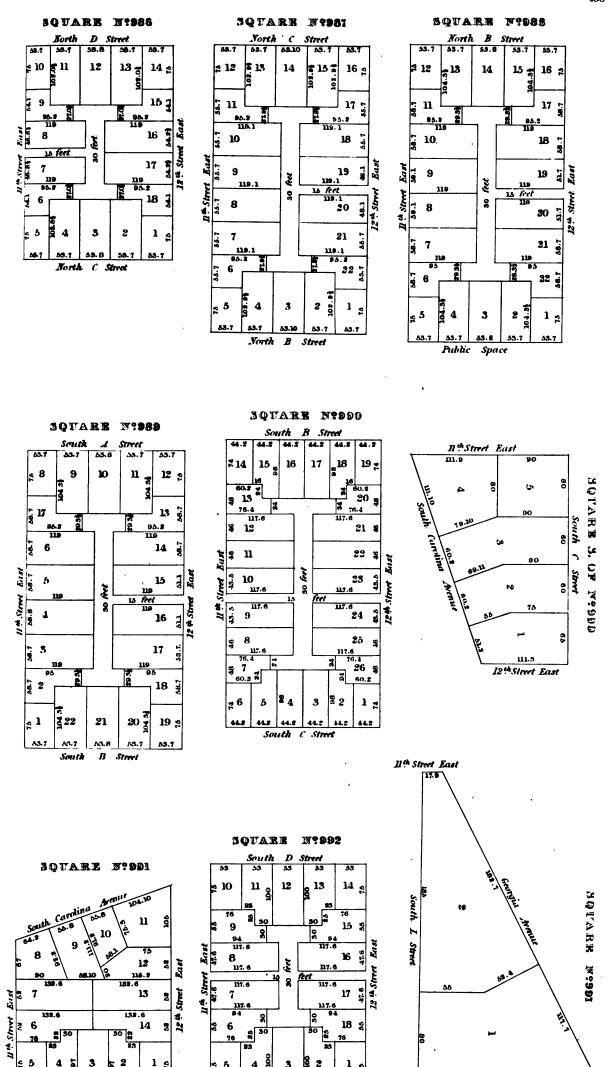

# JOUARE M: SEO

|             | So             | rth G    | Stn         |    |      |        |  |  |  |
|-------------|----------------|----------|-------------|----|------|--------|--|--|--|
| 1           | 50             | 50.1     | 50.I        | 50 |      |        |  |  |  |
|             | <u>.</u> 7     | 8<br>9   | 9 001       | 10 | 7.5  |        |  |  |  |
| West        | £ 6            | L        | 2.84.2<br>1 | 11 | 53.8 | d West |  |  |  |
| 10th Street | 5              | 7.1<br>2 | **          |    | 63.6 | STred. |  |  |  |
| *           | 3 .            |          |             |    | 3    | 10 II  |  |  |  |
| 57          | <u> </u>       | ŝ 3      | 2 9         | 1  | 1.8  |        |  |  |  |
|             | 50             | 30,1     | 50.1        | 50 |      |        |  |  |  |
|             | North F Street |          |             |    |      |        |  |  |  |

### SQUARE Nº321

| North F Street |                |      |      |              |   |  |  |  |  |  |
|----------------|----------------|------|------|--------------|---|--|--|--|--|--|
| -              | 50             | 50.1 | 50.1 | 50           | l |  |  |  |  |  |
|                | 2 9            | 10   | 11   | 12 2         |   |  |  |  |  |  |
|                | 88             |      |      | <b>*13</b> 9 | ٦ |  |  |  |  |  |
| West           | ç 7            |      |      | 14 2         |   |  |  |  |  |  |
| Streat         | 02 6<br>02 5 8 | -    |      | 15 2         | _ |  |  |  |  |  |
| #ôl            | ၀ှ ၁           |      |      | 16 g         | " |  |  |  |  |  |
|                | <sub>2</sub> 4 | 3    | 2    | 1 2          |   |  |  |  |  |  |
|                | 50             | 50.1 | 50.1 | ٥٥           | J |  |  |  |  |  |
|                | North E Street |      |      |              |   |  |  |  |  |  |

#### SQUARE Nº322

## SQUARE Nº323

#### SQUARE Nº324

|                                 | N                  | orth ( | Str          |             |        |  |  |
|---------------------------------|--------------------|--------|--------------|-------------|--------|--|--|
|                                 | 50                 | 50.1   | 50.1         | 80          |        |  |  |
| ž                               | <u> </u>           | 8<br>2 | ة 5<br>5     | 10 🧟        | Vest   |  |  |
| t West                          | 9 6 <sub>100</sub> | \      | <b>2</b> 100 | ្នា 11 ខ្នុ | Street |  |  |
| Street                          | <b>9</b> 5         |        |              | 12 🥞        | Sir    |  |  |
| 124                             | 9 <b>4</b>         | € 3    | 222          | 1 0         | 11     |  |  |
|                                 | 50                 | 50.1   | 50,1         | 50          | J      |  |  |
| Open space or<br>North B Street |                    |        |              |             |        |  |  |

SQUARE Nº325

## SQUARE Nº326

SQUARE Nº321

#### SQUARE Nº328

|             |       | North 1 | Street |       |           |
|-------------|-------|---------|--------|-------|-----------|
|             | 131.3 | 3       | 100.6  | 131.2 |           |
| t West      |       |         | •      | 3     | West      |
| 12 . Street | 151.2 | 2       | 1.     | 137.2 | 11 Street |
|             |       | 100.6   | 100.6  |       |           |

# SQUARE Nº329

SQUARE Nº332

|                  | _   | •        |        |     |             |
|------------------|-----|----------|--------|-----|-------------|
|                  |     | North V  |        |     |             |
|                  |     | 99, 10   | 99.10  | _   |             |
|                  | 100 | 5        | 6      | 100 |             |
| a West           | 09  | 4        | 7      | 60  | ret West    |
| 11th Street West | 0   | 3        | 8      | 90  | 10th Street |
| #                | 100 | 2        | 1      | 100 | '           |
|                  |     | 99.101   | 88,10  |     | ]           |
|                  |     | North I' | Street |     |             |